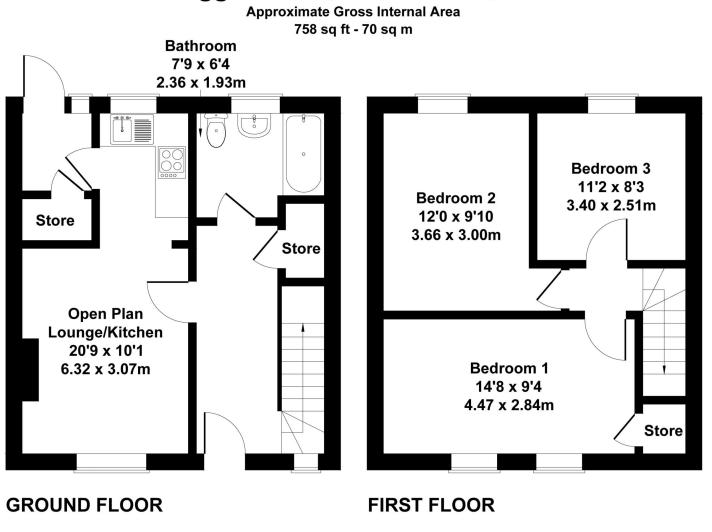

As you step into the welcoming entrance hallway, you are greeted by a practical tiled floor that leads to a convenient storage cupboard and a carpeted staircase ascending to the upper landing. The ground floor unfolds into an open plan lounge and kitchen/dining room, where the stylish kitchen upgraded in 2021 showcases stunning dark blue base and wall units complemented by white metro-style splashback tiles and elegant white marble-effect worktops. Integrated appliances, including an oven and hob, are seamlessly integrated for culinary adventures. A modern laminate flooring adorns the lounge/dining area, offering a perfect canvas for family gatherings and relaxation. The rear hallway off the kitchen provides further storage which currently houses the washing machine and access to outdoors.

The bathroom, rejuvenated also in 2021, exudes sophistication with white w.c, wash hand basin, and a bath graced by a rainforest shower above. White metro-style splashback tiles and a heated towel rail add to the luxurious feel, while an opaque window ensures privacy.

Upstairs, three well-appointed bedrooms invite rest and repose all with fitted carpets for maximum comfort. The master bedroom features fitted wardrobes with sliding doors along with an additional store cupboard for all your belongings to be neatly stored away. Bedroom 2 is another generous double and bedroom 3 is beautifully finished in a relaxing pastel green and all rooms offer space for free-standing bedroom furniture.

## 106 Lanrigg Avenue, Fauldhouse, EH47 9JN

HOMETOWN ESTATE AGENTS L

All Enquiries Telephone: 01506 500 999 E: info@hometownestateagents.co.uk W: hometownestateagents.co.uk

rightmove

Not to Scale. Produced by The Plan Portal 2024 For Illustrative Purposes Only.