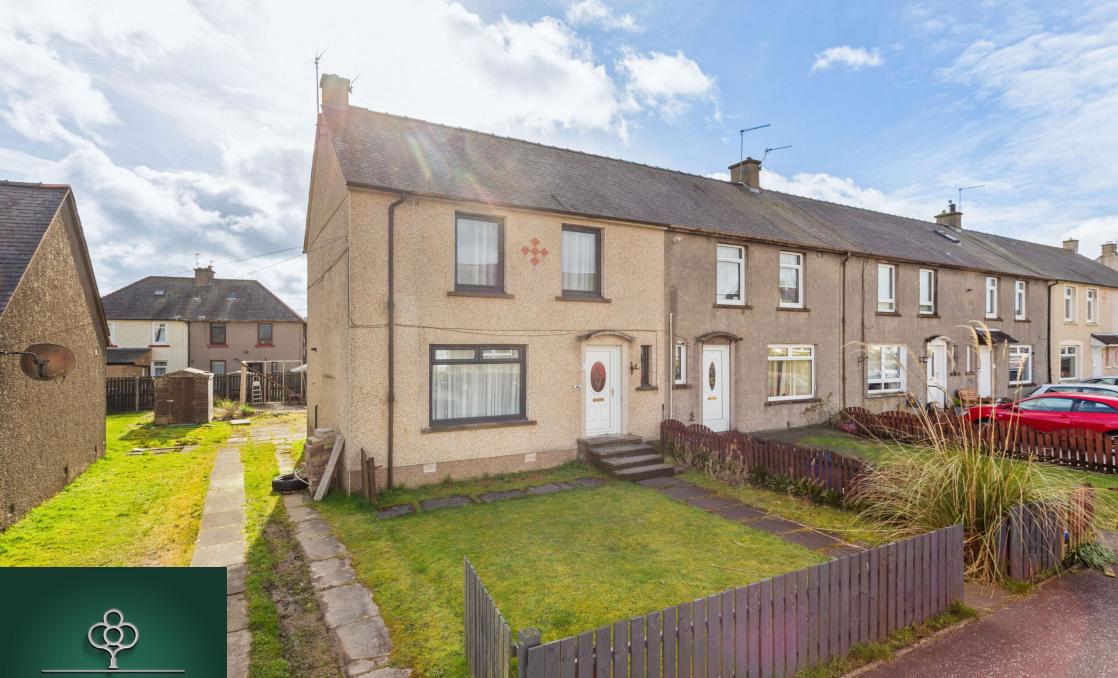

## Fauldhouse | Lanrigg Avenue | Offers Over £144,000

A beautifully presented 3-bedroom end-terraced family home, offering comfortable living in a popular location. Boasting a driveway for convenient parking, the property features an upgraded kitchen and bathroom, adding modern elegance to its charm.

Nestled within the heart of Fauldhouse, West Lothian the splendid 106 Lanrigg Avenue presents a great opportunity for first-time buyers and families alike to acquire a tastefully upgraded end-terraced house. This charming residence boasts three bedrooms, a contemporary bathroom, and a harmonious blend of living and entertaining space.

Outside, the south-facing garden promises sun-soaked days. The garden is laid to lawn with a decked area. Off-street parking is assured with a sizeable driveway to side, while the front garden is also laid to lawn. Gas heating and double glazing installed in 2023 guarantee comfort and efficiency.