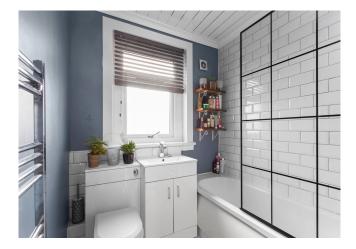

The bathroom, rejuvenated also in 2021, exudes sophistication with white w.c, wash hand basin, and a bath graced by a rainforest shower above. White metro-style splashback tiles and a heated towel rail add to the luxurious feel, while an opaque window ensures privacy.