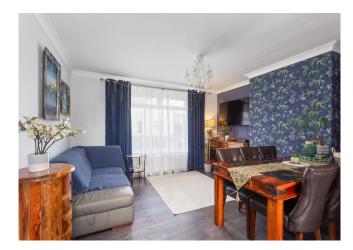

As you step into the welcoming entrance hallway, you are greeted by a practical tiled floor that leads to a convenient storage cupboard and a carpeted staircase ascending to the upper landing. The ground floor unfolds into an open plan lounge and kitchen/dining room, where the stylish kitchen upgraded in 2021 showcases stunning dark blue base and wall units complemented by white metro-style splashback tiles and elegant white marble-effect worktops. Integrated appliances, including an oven and hob, are seamlessly integrated for culinary adventures. A modern laminate flooring adorns the lounge/dining area, offering a perfect canvas for family gatherings and relaxation. The rear hallway off the kitchen provides further storage which currently houses the washing machine and access to outdoors.