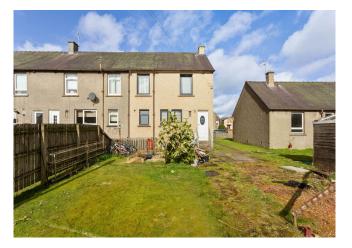

## Fauldhouse | Lanrigg Avenue | Offers Over £144,000

A beautifully presented 3-bedroom end-terraced family home, offering comfortable living in a popular location. Boasting a driveway for convenient parking, the property features an upgraded kitchen and bathroom, adding modern elegance to its charm.

Nestled within the heart of Fauldhouse, West Lothian the splendid 106 Lanrigg Avenue presents a great opportunity for first-time buyers and families alike to acquire a tastefully upgraded end-terraced house. This charming residence boasts three bedrooms, a contemporary bathroom, and a harmonious blend of living and entertaining space.

Outside, the south-facing garden promises sun-soaked days. The garden is laid to lawn with a decked area. Off-street parking is assured with a sizeable driveway to side, while the front garden is also laid to lawn. Gas heating and double glazing installed in 2023 guarantee comfort and efficiency.