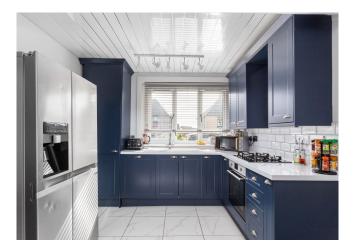

As you step into the welcoming entrance hallway, you are greeted by a practical tiled floor that leads to a convenient storage cupboard and a carpeted staircase ascending to the upper landing. The ground floor unfolds into an open plan lounge and kitchen/dining room, where the stylish kitchen upgraded in 2021 showcases stunning dark blue base and wall units complemented by white metro-style splashback tiles and elegant white marble-effect worktops. Integrated appliances, including an oven and hob, are seamlessly integrated for culinary adventures. A modern laminate flooring adorns the lounge/dining area, offering a perfect canvas for family gatherings and relaxation. The rear hallway off the kitchen provides further storage which currently houses the washing machine and access to outdoors.