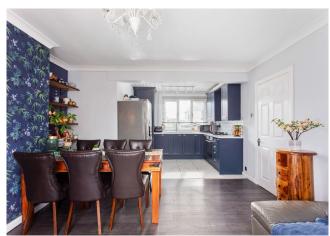

As you step into the welcoming entrance hallway, you are greeted by a practical tiled floor that leads to a convenient storage cupboard and a carpeted staircase ascending to the upper landing. The ground floor unfolds into an open plan lounge and kitchen/dining room, where the stylish kitchen upgraded in 2021 showcases stunning dark blue base and wall units complemented by white metro-style splashback tiles and elegant white marble-effect worktops. Integrated appliances, including an oven and hob, are seamlessly integrated for culinary adventures. A modern laminate flooring adorns the lounge/dining area, offering a perfect canvas for family gatherings and relaxation. The rear hallway off the kitchen provides further storage which currently houses the washing machine and access to outdoors.