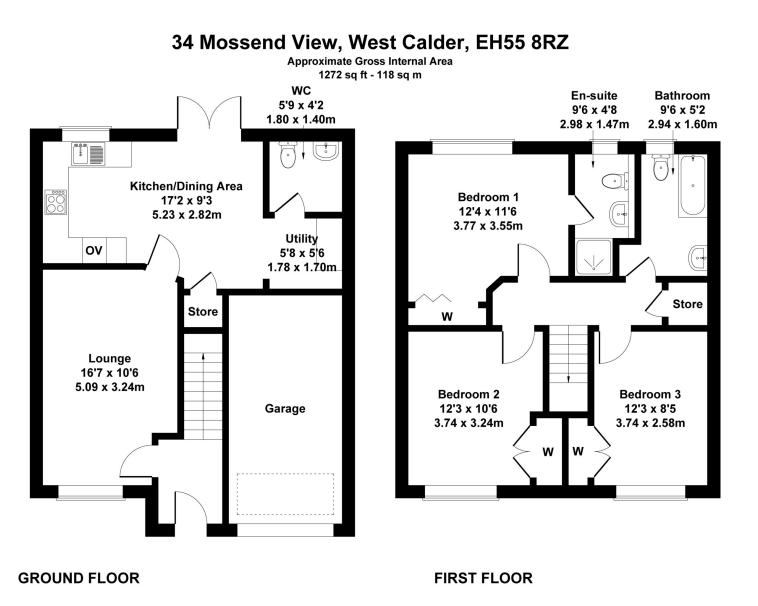

Upon entering, the entrance hallway leads you into the inviting lounge, replete with light grey walls and a stylish feature wall, and sleek laminate flooring. Natural light floods the space, providing a warm and welcoming ambience. The lounge seamlessly opens up to the exquisite kitchen/diner. The recently upgraded fitted kitchen dazzles with luxury integrated appliances including an induction hob, oven, grill, dishwasher, and fridge/freezer. The marble-effect worktops, metro style splashback tiles, and under-cabinet lighting amplify the sophistication. Adjacent to the kitchen lies the utility area, an open plan space ideal for all your laundry facilities with space for a washing machine and dryer which are included within the sale price. The kitchen/diner and utility are exquisite and finished with a marble effect tiled floor. With ample space for a dining table and chairs for enjoying mealtimes and access to the outdoors for a spot of al fresco dining this entertaining space has it all. The kitchen area enjoys a handy store cupboard for all your belongings to be stored away and access to the integral garage. The ground floor also includes a cloakroom with white w.c and sink.

Upstairs, three double bedrooms await, each with fitted wardrobes and plush carpets. The master suite is an ample space for a king-size bed, with tasteful decor and an en-suite shower room with a striking design and finishes . The additional geneorus double bedrooms offer versatility, beautifully presented with ample space for free-standing furniture alongside built-in storage. The family bathroom exudes cleanliness with its crisp white suite and stylish splashback tiles.

Not to Scale. Produced by The Plan Portal 2024 For Illustrative Purposes Only.

Notes: Prospective purchasers are requested to note formal interest with Hometown Estate Agents as soon as possible after viewing in order that they may be informed of any closing date. The sellers reserve the right to sell without imposing a closing date and do not bind themselves to accept the highest, or any, offer. These particulars are believed to be correct, but their accuracy is not guaranteed, and they do not form part of any contract. Dimensions are taken at the widest and longest points and are approximate. Photos may have been taken with a wide angle lense and images may have been subject to digital editing. Moveable items or electrical goods illustrated are not included within the sale unless specifically included in writing. We have not tested the electricity, gas or water services, heating systems or any appliances. No Warranty is implied or given.