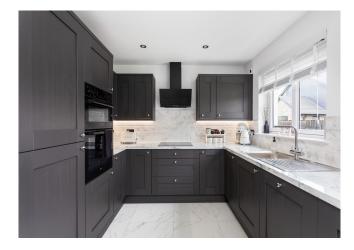

Upon entering, the entrance hallway leads you into the inviting lounge, replete with light grey walls and a stylish feature wall, and sleek laminate flooring. Natural light floods the space, providing a warm and welcoming ambience. The lounge seamlessly opens up to the exquisite kitchen/diner. The recently upgraded fitted kitchen dazzles with luxury integrated appliances including an induction hob, oven, grill, dishwasher, and fridge/freezer. The marble-effect worktops, metro style splashback tiles, and under-cabinet lighting amplify the sophistication. Adjacent to the kitchen lies the utility area, an open plan space ideal for all your laundry facilities with space for a washing machine and dryer which are included within the sale price. The kitchen/diner and utility are exquisite and finished with a marble effect tiled floor. With ample space for a dining table and chairs for enjoying mealtimes and access to the outdoors for a spot of al fresco dining this entertaining space has it all. The kitchen area enjoys a handy store cupboard for all your belongings to be stored away and access to the integral garage. The ground floor also includes a cloakroom with white w.c and sink.