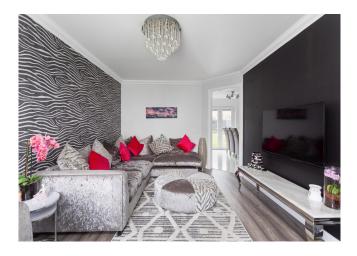

Upon entering, the entrance hallway leads you into the inviting lounge, replete with light grey walls and a stylish feature wall, and sleek laminate flooring. Natural light floods the space, providing a warm and welcoming ambience. The lounge seamlessly opens up to the exquisite kitchen/diner. The recently upgraded fitted kitchen dazzles with luxury integrated appliances including an induction hob, oven, grill, dishwasher, and fridge/freezer. The marble-effect worktops, metro style splashback tiles, and under-cabinet lighting amplify the sophistication. Adjacent to the kitchen lies the utility area, an open plan space ideal for all your laundry facilities with space for a washing machine and dryer which are included within the sale price. The kitchen/diner and utility are exquisite and finished with a marble effect tiled floor. With ample space for a dining table and chairs for enjoying mealtimes and access to the outdoors for a spot of al fresco dining this entertaining space has it all. The kitchen area enjoys a handy store cupboard for all your belongings to be stored away and access to the integral garage. The ground floor also includes a cloakroom with white w.c and sink.