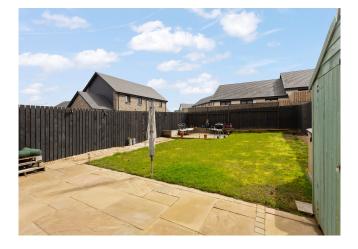

Externally, this home features an extended double driveway offering off-street parking for two cars, single garage with the potential for an electric car charging point, solar panels, gas heating with a combi boiler, and double-glazing ensuring energy-efficient and promoting sustainability and reducing utility costs.. The front garden presents a neat lawn while the rear garden is a child and pet paradise, fully enclosed with timber fencing and composed of a lawn with a paved and decked area for outdoor enjoyment and the summer months.