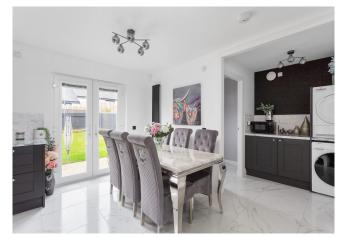

Upon entering, the entrance hallway leads you into the inviting lounge, replete with light grey walls and a stylish feature wall, and sleek laminate flooring. Natural light floods the space, providing a warm and welcoming ambience. The lounge seamlessly opens up to the exquisite kitchen/diner. The recently upgraded fitted kitchen dazzles with luxury integrated appliances including an induction hob, oven, grill, dishwasher, and fridge/freezer. The marble-effect worktops, metro style splashback tiles, and under-cabinet lighting amplify the sophistication. Adjacent to the kitchen lies the utility area, an open plan space ideal for all your laundry facilities with space for a washing machine and dryer which are included within the sale price. The kitchen/diner and utility are exquisite and finished with a marble effect tiled floor. With ample space for a dining table and chairs for enjoying mealtimes and access to the outdoors for a spot of al fresco dining this entertaining space has it all. The kitchen area enjoys a handy store cupboard for all your belongings to be stored away and access to the integral garage. The ground floor also includes a cloakroom with white w.c and sink.